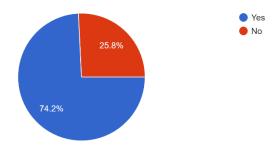

y at school

130 responses



### Do you feel safe at this school

129 responses



# The school makes sure its pupils are well behaved 129 responses



### Have you been bullied?

129 responses



### If yes, did the school deal with the bullying effectively?

129 responses



### My teacher informs us of what we will be learning after each holiday.

127 responses



### The adults in my class have high expectations of me

127 responses



### If I have concerns I can talk to my teacher & other adults in school

128 responses



### I feel success at school

128 responses



### The adults in my class let me know how I am doing

127 responses



# There is a good range of subjects available for me to learn 129 responses



## I can take part in clubs I enjoy at this school 128 responses



### I learn about building my 'character'

126 responses



### I would recommend this school

128 responses