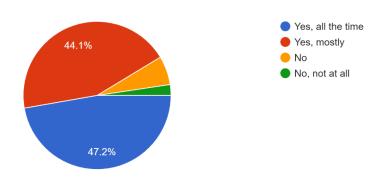

### **Pupil Survey Results**

### Are you happy at school

130 responses



### Do you feel safe at this school

129 responses



# The school makes sure its pupils are well behaved 129 responses



### Have you been bullied?

129 responses



### If yes, did the school deal with the bullying effectively?

129 responses



### My teacher informs us of what we will be learning after each holiday.

127 responses



### The adults in my class have high expectations of me

127 responses



### If I have concerns I can talk to my teacher & other adults in school

128 responses



### I feel success at school

128 responses



### The adults in my class let me know how I am doing

127 responses



# There is a good range of subjects available for me to learn 129 responses



## I can take part in clubs I enjoy at this school 128 responses



### I learn about building my 'character'

126 responses



### I would recommend this school

128 responses