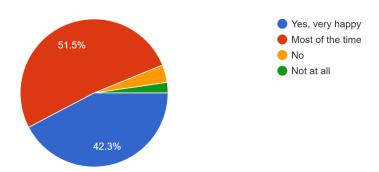

### **Pupil Survey Results**

### Are you happy at school

130 responses



### Do you feel safe at this school

129 responses



# The school makes sure its pupils are well behaved 129 responses



### Have you been bullied?

129 responses



### If yes, did the school deal with the bullying effectively?

129 responses



### My teacher informs us of what we will be learning after each holiday.

127 responses



### The adults in my class have high expectations of me

127 responses



### If I have concerns I can talk to my teacher & other adults in school

128 responses



### I feel success at school

128 responses



### The adults in my class let me know how I am doing

127 responses



# There is a good range of subjects available for me to learn 129 responses



## I can take part in clubs I enjoy at this school 128 responses



### I learn about building