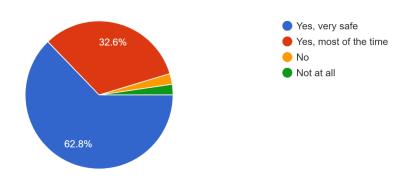

### **Pupil Survey Results**

### Are you happy at school

130 responses



### Do you feel safe at this school

129 responses



# The school makes sure its pupils are well behaved 129 responses



### Have you been bullied?

129 responses



### If yes, did the school deal with the bullying effectively?

129 responses



### My teacher informs us of what we will be learning after each holiday.

127 responses



### The adults in my class have high expectations of me

127 responses



### If I have concerns I can talk to my teacher & other adults in school

128 responses



### I feel success at school

128 responses



### The adults in my class let me know how I am doing

127 responses



# There is a good range of subjects available for me to learn 129 responses



## I can take part in clubs I enjoy at this school 128 responses



### I learn about building my 'character'

126 responses



### I would recommen