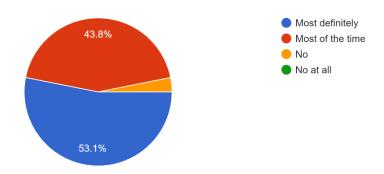

pupils are well behaved 129 responses



### Have you been bullied?

129 responses



### If yes, did the school deal with the bullying effectively?

129 responses



### My teacher informs us of what we will be learning after each holiday.

127 responses



### The adults in my class have high expectations of me

127 responses



### If I have concerns I can talk to my teacher & other adults in school

128 responses



### I feel success at school

128 responses



### The adults in my class let me know how I am doing

127 responses



# There is a good range of subjects available for me to learn 129 responses



## I can take part in clubs I enjoy at this school 128 responses



### I learn about building my 'character'

126 responses



### I would recommend this school

128 responses