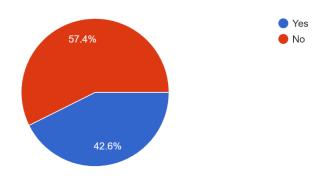

### **Pupil Survey Results**

### Are you happy at school

130 responses



### Do you feel safe at this school

129 responses



# The school makes sure its pupils are well behaved 129 responses



### Have you been bullied?

129 responses



### If yes, did the school deal with the bullying effectively?

129 responses



### My teacher informs us of what we will be learning after each holiday.

127 responses



### The adults in my class have high expectations of me

127 responses



### If I have concerns I can talk to my teacher & other adults in school

128 responses



### I feel success at school

128 responses



### The adults in my class let me know how I am doing

127 responses



# There is a good range of subjects available for me to learn 129 responses



## I can take part in clubs I enjoy at this school 128 responses



### I learn about building my 'character'

126 responses



### I would recommend this school

128 responses