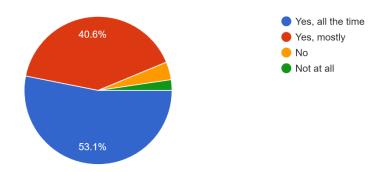

### **Pupil Survey Results**

### Are you happy at school

130 responses



### Do you feel safe at this school

129 responses



# The school makes sure its pupils are well behaved 129 responses



### Have you been bullied?

129 responses



### If yes, did the school deal with the bullying effectively?

129 responses



### My teacher informs us of what we will be learning after each holiday.

127 responses



### The adults in my class have high expectations of me

127 responses



### If I have concerns I can talk to my teacher & other adults in school

128 responses



### I feel success at school

128 responses



### The adults in my class let me know how I am doing

127 responses



# There is a good range of subjects available for me to learn 129 responses



## I can take part in clubs I enjoy at this school 128 responses



### I learn about building my 'character'

126 responses



### I would recommend this school

128 responses