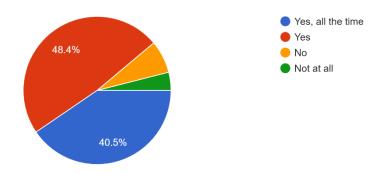

chool

129 responses



# The school makes sure its pupils are well behaved 129 responses



### Have you been bullied?

129 responses



### If yes, did the school deal with the bullying effectively?

129 responses



### My teacher informs us of what we will be learning after each holiday.

127 responses



### The adults in my class have high expectations of me

127 responses



### If I have concerns I can talk to my teacher & other adults in school

128 responses



### I feel success at school

128 responses



### The adults in my class let me know how I am doing

127 responses



# There is a good range of subjects available for me to learn 129 responses



## I can take part in clubs I enjoy at this school 128 responses



### I learn about building my 'character'

126 responses



### I would recommend this school

128 responses