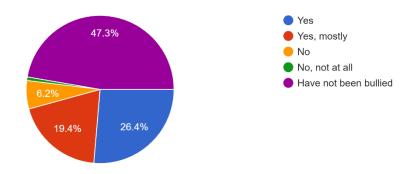

### **Pupil Survey Results**

### Are you happy at school

130 responses



### Do you feel safe at this school

129 responses



# The school makes sure its pupils are well behaved 129 responses



### Have you been bullied?

129 responses



### If yes, did the school deal with the bullying effectively?

129 responses



### My teacher informs us of what we will be learning after each holiday.

127 responses



### The adults in my class have high expectations of me

127 responses



### If I have concerns I can talk to my teacher & other adults in school

128 responses



### I feel success at school

128 responses



### The adults in my class let me know how I am doing

127 responses



# There is a good range of subjects available for me to learn 129 responses



## I can take part in clubs I enjoy at this school 128 responses



### I learn about building my 'character'

126 responses



### I would recommend this school

128 responses