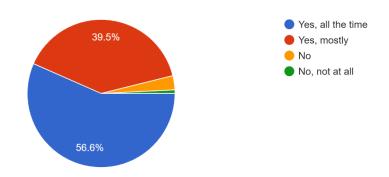

### **Pupil Survey Results**

### Are you happy at school

130 responses



### Do you feel safe at this school

129 responses



# The school makes sure its pupils are well behaved 129 responses



### Have you been bullied?

129 responses



### If yes, did the school deal with the bullying effectively?

129 responses



### My teacher informs us of what we will be learning after each holiday.

127 responses



### The adults in my class have high expectations of me

127 responses



### If I have concerns I can talk to my teacher & other adults in school

128 responses



### I feel success at school

128 responses



### The adults in my class let me know how I am doing

127 responses



# There is a good range of subjects available for me to learn 129 responses



## I can take part in clubs I enjoy at this school 128 responses



### I learn about building my 'character'

126 responses



### I would recommend this school

128 responses