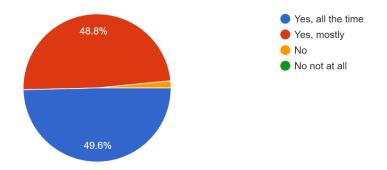

### **Pupil Survey Results**

### Are you happy at school

130 responses



### Do you feel safe at this school

129 responses



# The school makes sure its pupils are well behaved 129 responses



### Have you been bullied?

129 responses



### If yes, did the school deal with the bullying effectively?

129 responses



### My teacher informs us of what we will be learning after each holiday.

127 responses



### The adults in my class have high expectations of me

127 responses



### If I have concerns I can talk to my teacher & other adults in school

128 responses



### I feel success at school

128 responses



### The adults in my class let me know how I am doing

127 responses



# There is a good range of subjects available for me to learn 129 responses



## I can take part in clubs I enjoy at this school 128 responses



### I learn about building my 'character'

126 responses



### I would recommend this school

128 responses