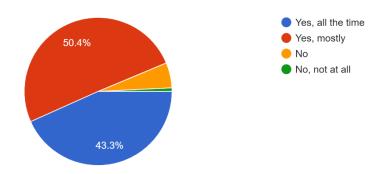

### **Pupil Survey Results**

### Are you happy at school

130 responses



### Do you feel safe at this school

129 responses



# The school makes sure its pupils are well behaved 129 responses



### Have you been bullied?

129 responses



### If yes, did the school deal with the bullying effectively?

129 responses



### My teacher informs us of what we will be learning after each holiday.

127 responses



### The adults in my class have high expectations of me

127 responses



### If I have concerns I can talk to my teacher & other adults in school

128 responses



### I feel success at school

128 responses



### The adults in my class let me know how I am doing

127 responses



# There is a good range of subjects available for me to learn 129 responses



## I can take part in clubs I enjoy at this school 128 responses



### I learn about building my 'character'

126 responses



### I would recommend this school

128 responses