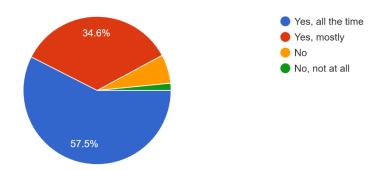

### **Pupil Survey Results**

### Are you happy at school

130 responses



### Do you feel safe at this school

129 responses



# The school makes sure its pupils are well behaved 129 responses



### Have you been bullied?

129 responses



### If yes, did the school deal with the bullying effectively?

129 responses



### My teacher informs us of what we will be learning after each holiday.

127 responses



### The adults in my class have high expectations of me

127 responses



### If I have concerns I can talk to my teacher & other adults in school

128 responses



### I feel success at school

128 responses



### The adults in my class let me know how I am doing

127 responses



# There is a good range of subjects available for me to learn 129 responses



## I can take part in clubs I enjoy at this school 128 responses



### I learn about building my 'character'

126 responses



### I would recommend this school

128 responses